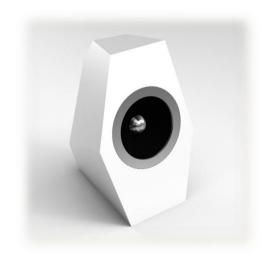

## SPEAKER

#### SPEAKER: DESCRIPTION

Stylish, powerful, portable. A high-quality wireless speaker for your phone and mobile device, to share your thoughts and taste everywhere.

Specially engineered high-fidelity 2' driver unit. Irregular shape to reduce standing waves.

Optimal sound quality with mighty volume.

Applicable for any phones, tablets, and digital players. Audio cable usable for older devices.

Dimensions: 9 x 7 x 13 cm approx.

Sample available around Chinese New Year.

#### SPEAKER: EDITIONS

Color & engraving customizable.

Enquiry: info@withablink.com