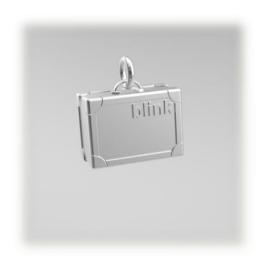

# LOCATOR

#### LOCATOR: DESCRIPTION

A Bluetooth 4.0 device chained to your key or suitcase, for your smartphone to help you locate your possessions.

Shaped like a pendant, with compact chip and changeable battery inside. Key ring and key hook supplied.

Responds to the 'call' button in the supplied app on your smartphone, and also able to 'call' you when it is moving away.

Dimensions: 2 x 3 x 1 cm approx. Available in March upon demand.

## LOCATOR : EDITIONS

Limited special offering - Jaguar Edition.

Enquiry: info@withablink.com