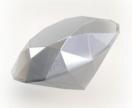

#### LIGHT: DESCRIPTION

Beautiful, intelligent, connected light. Use your smartphone to set its color. Endless possibilities for delight.

Diamond shaped and polished. Brilliantly radiating while in action.

Millions of color and lighting settings via supplied app on your smartphone using Bluetooth connection.

Dimensions: 10 x 10 x 6 cm approx. Available in March upon demand.