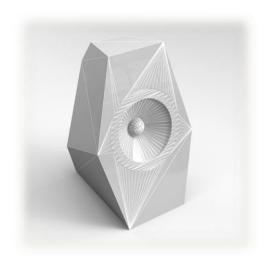

#### SPEAKER: DESCRIPTION

Stylish, powerful, portable. A high-quality wireless speaker for your phone and mobile device, to share your thoughts and taste everywhere.

Specially engineered high-fidelity 2' driver unit. Irregular shape to reduce standing waves.

Optimal sound quality with mighty volume.

Applicable for any phones, tablets, and digital players. Audio cable usable for older devices.

Dimensions: 9 x 7 x 13 cm approx.

Sample available around Chinese New Year.

#### SPEAKER: EDITIONS

Color & engraving customizable.

Enquiry: info@withablink.com