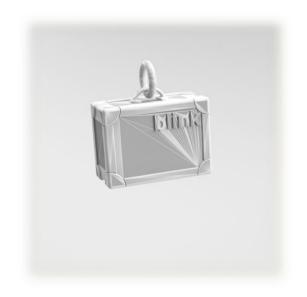

# LOCATOR

#### LOCATOR: DESCRIPTION

A Bluetooth 4.0 device chained to your key or suitcase, for your smartphone to help you locate your possessions.

Shaped like a pendant, with compact chip and changeable battery inside. Key ring and key hook supplied.

Responds to the 'call' button in the supplied app on your smartphone, and also able to 'call' you when it is moving away.

Dimensions: 2 x 3 x 1 cm approx. Available in March upon demand.

## LOCATOR : EDITIONS

Limited special offering - Jaguar Edition.

Enquiry: info@withablink.com