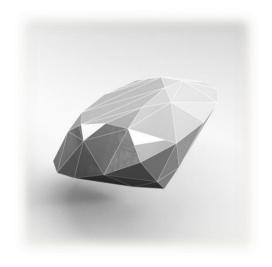

# LIGHT

#### LIGHT: DESCRIPTION

Beautiful, intelligent, connected light. Use your smartphone to set its color. Endless possibilities for delight.

Diamond shaped and polished. Brilliantly radiating while in action.

Millions of color and lighting settings via supplied app on your smartphone using Bluetooth connection.

Dimensions: 10 x 10 x 6 cm approx. Available in March upon demand.

## LIGHT: COLORS

Millions of color and lighting settings via supplied app on your smartphone using Bluetooth connection.