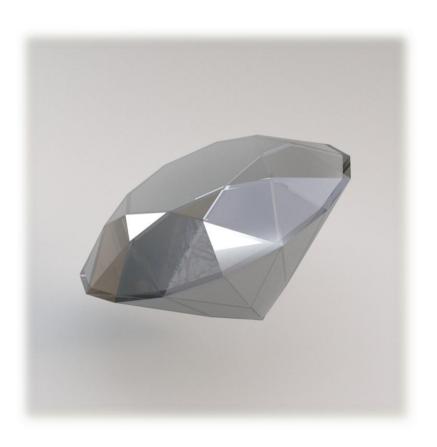

# LIGHT

#### LIGHT: DESCRIPTION

Beautiful, intelligent, connected light. Use your smartphone to set its color. Endless possibilities for delight.

Diamond shaped and polished. Brilliantly radiating while in action.

Millions of color and lighting settings via supplied app on your smartphone using Bluetooth connection.

Dimensions: 10 x 10 x 6 cm approx. Available in March upon demand.

## LIGHT: COLORS

Millions of color and lighting settings via supplied app on your smartphone using Bluetooth connection.