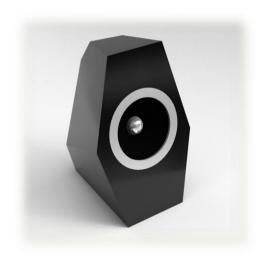

## SPEAKER

#### SPEAKER: DESCRIPTION

Stylish, powerful, portable. A high-quality wireless speaker for your phone and mobile device, to share your thoughts and taste everywhere.

Specially engineered high-fidelity 2' driver unit. Irregular shape to reduce standing waves.

Optimal sound quality with mighty volume.

Applicable for any phones, tablets, and digital players. Audio cable usable for older devices.

Dimensions: 9 x 7 x 13 cm approx.

Sample available around Chinese New Year.

#### SPEAKER: EDITIONS

Color & engraving customizable.

Enquiry: info@withablink.com