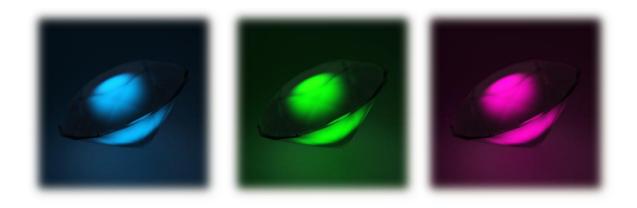

## LIGHT: COLORS

Millions of color and lighting settings via supplied app on your smartphone using Bluetooth connection.