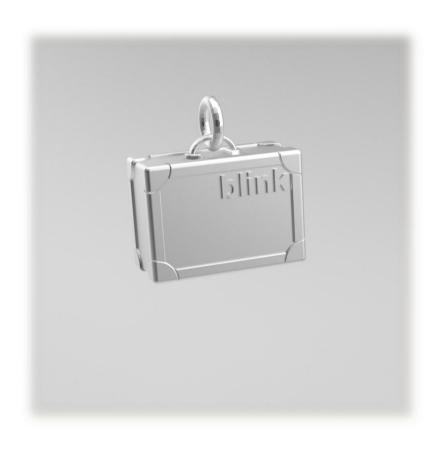

# LOCATOR

#### LOCATOR: DESCRIPTION

A Bluetooth 4.0 device chained to your key or suitcase, for your smartphone to help you locate your possessions.

Shaped like a pendant, with compact chip and changeable battery inside. Key ring and key hook supplied.

Responds to the 'call' button in the supplied app on your smartphone, and also able to 'call' you when it is moving away.

Dimensions: 2 x 3 x 1 cm approx. Available in March upon demand.

## LOCATOR : EDITIONS

Limited special offering - Jaguar Edition.

Enquiry: info@withablink.com