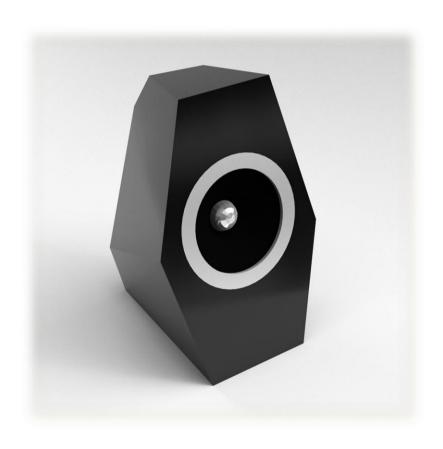

#### SPEAKER: DESCRIPTION

Stylish, powerful, portable. A high-quality wireless speaker for your phone and mobile device, to share your thoughts and taste everywhere.

Specially engineered high-fidelity 2' driver unit. Irregular shape to reduce standing waves.

Optimal sound quality with mighty volume.

Applicable for any phones, tablets, and digital players. Audio cable usable for older devices.

Dimensions: 9 x 7 x 13 cm approx.

Sample available around Chinese New Year.